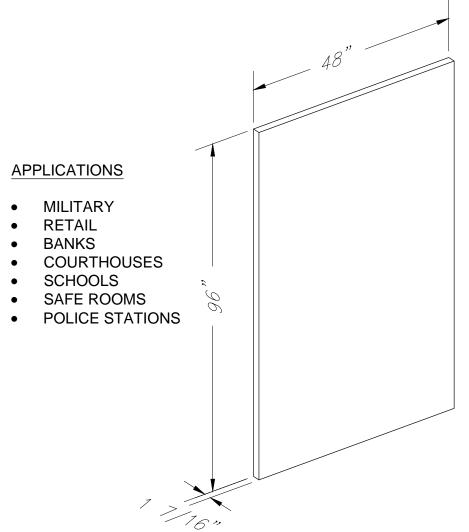

## PHYSICAL PROPERTIES

- 1 7/16" THICK
- 5 1/4" POUNDS SQ. FOOT
- FIRE RESISTANT
- FLAT RIGID PANEL